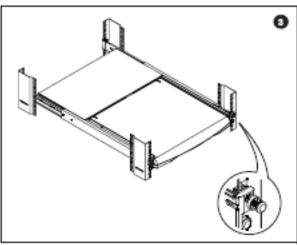

- Attach front left and right mounting ears of the LCD keyboard drawer to vertical mounting rails.
- M6 screw and cup washer x 2 pcs included.

#### Complete the installation

■ Tighten all 8 pcs of M6 screw to complete the installation.